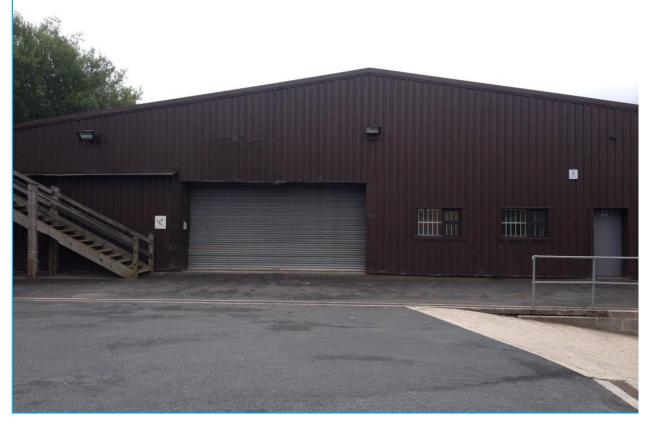

#### DESCRIPTION

The building comprises a modern steel portal framed warehouse with a minimum eaves height of 3.8m and a maximum of 6m. The unit benefits from profile metal cladding to elevations and roof incorporating translucent panels.

#### **SPECIFICATION**

- \* 3.8m minimum eaves height rising to 6m
- \* Concrete floor
- \* 5m wide loading door
- \* Internal offices
- \* Canteen and W.C.s
- \* Fluorescent strip lighting
- \* External yard
- \* Car parking