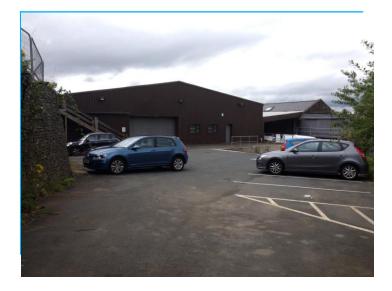

Externally there is a good sized yard and car parking.

#### **SPECIFICATION**

- \* 3.8m minimum eaves height rising to 6m
- \* Concrete floor
- \* 5m wide loading door
- \* Internal offices
- \* Canteen and W.C.s
- \* Fluorescent strip lighting
- \* External yard
- \* Car parking