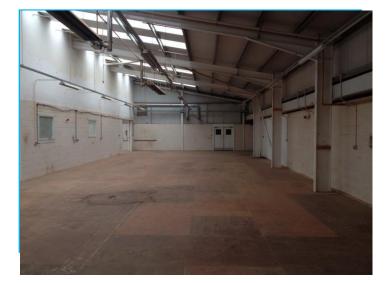

#### DESCRIPTION

The building comprises a modern steel portal framed warehouse with a minimum eaves height of 3.8m and a maximum of 6m. The unit benefits from profile metal cladding to elevations and roof incorporating translucent panels.

#### **SPECIFICATION**

- \* 3.8m minimum eaves height rising to 6m
- \* Concrete floor
- \* 5m wide loading door
- \* Internal offices
- \* Canteen and W.C.s
- \* Fluorescent strip lighting
- \* External yard
- \* Car parking

#### ACCOMMODATION

|           | Sq. Ft. | Sq. M. |
|-----------|---------|--------|
| Warehouse | 7314    | 679    |
| Amenities | 556     | 51     |
| TOTAL     | 7870    | 730    |