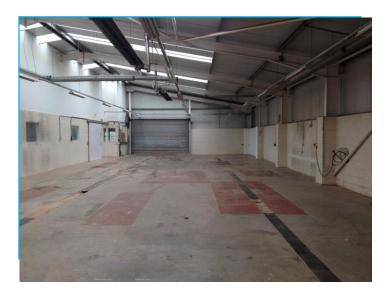

#### DESCRIPTION

The building comprises a modern steel portal framed warehouse with a minimum eaves height of 3.8m and a maximum of 6m. The unit benefits from profile metal cladding to elevations and roof incorporating translucent panels.

#### **SPECIFICATION**

- \* 3.8m minimum eaves height rising to 6m
- \* Concrete floor
- \* 5m wide loading door
- \* Internal offices
- \* Canteen and W.C.s
- \* Fluorescent strip lighting
- \* External yard
- \* Car parking

#### ACCOMMODATION

|           | Sq. Ft. | Sq. M. |
|-----------|---------|--------|
| Warehouse | 7314    | 679    |
| Amenities | 556     | 51     |
| TOTAL     | 7870    | 730    |