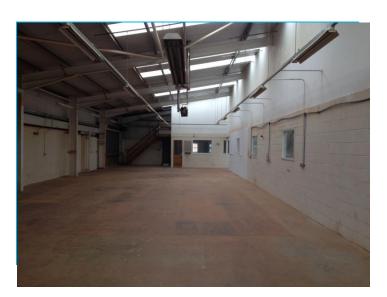

#### DESCRIPTION

The building comprises a modern steel portal framed warehouse with a minimum eaves height of 3.8m and a maximum of 6m. The unit benefits from profile metal cladding to elevations and roof incorporating translucent panels.

#### **SPECIFICATION**

- \* 3.8m minimum eaves height rising to 6m
- \* Concrete floor
- \* 5m wide loading door
- \* Internal offices
- \* Canteen and W.C.s
- \* Fluorescent strip lighting
- \* External yard
- \* Car parking

#### ACCOMMODATION

|           | Sq. Ft. | Sq. M. |
|-----------|---------|--------|
| Warehouse | 7314    | 679    |
| Amenities | 556     | 51     |
| TOTAL     | 7870    | 730    |