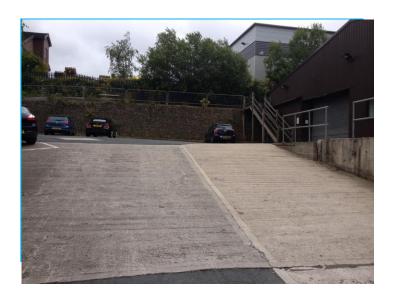

Externally there is a good sized yard and car parking.

#### **SPECIFICATION**

- \* 3.8m minimum eaves height rising to 6m
- \* Concrete floor
- \* 5m wide loading door
- \* Internal offices
- \* Canteen and W.C.s
- \* Fluorescent strip lighting
- \* External yard
- \* Car parking